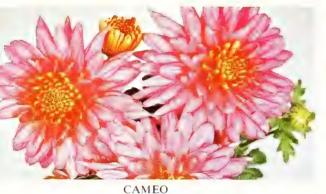

#### Cameo

Pink tinged lavender at first, turning brighter pink with a lovely yellow center. Medium size flowers, great for cutting. Sturdy, broad, medium low growing. Mid to late September.

\$1.25 ea.-3 or more, \$1.10 ea.